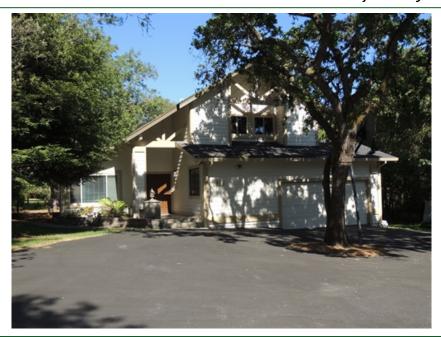

## **Sweet Country Setting**

## 1575 Schaeffer Rd, Sebastopol, CA 95472

» Beds: 3 | Baths: 2 Full, 1 Half

» MLS #: 21310577

» Single Family | 1,802 ft<sup>2</sup> | Lot: 39,102 ft<sup>2</sup> (0.9 acres)

» Sweet country setting on just under an acre

## \$ 650,000

Down at the end of a country paved lane sits this beautiful 2 story home nestled amongst the oaks. The floorplan offers 3 bedrooms, 2 1/2 bathrooms, living room, family room (with fireplace), dinning room & 2 car garage with an attached workshop area & office. Spacious rear deck overlooks the nicely landscaped back yard. All this on just under an acre. This is a turnkey home in a fantastic country setting. Come see all it has to offer.